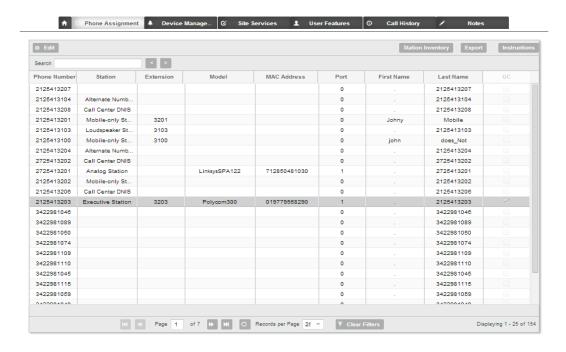

#### **Phone Assignment**

Create users and assign them telephone numbers, stations, and phones. Manage user profiles, extension, and reset passwords. Bulk site assignment functions are available.