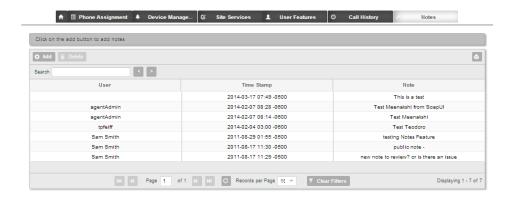

w of Menu Tabs**

#### Home

Quick links to common tasks



#### **Phone Assignment**

Create users and assign them telephone numbers, stations, and phones. Manage user profiles, extension, and reset passwords. Bulk site assignment functions are available.



#### **Device Management**

View list of phones and clients assigned to the site. Manage and view status of phones.



## **Site Services**

Configure and manage services, features, and calling plans available to the site.



# **User Features**

Edit features and calling plans for specific users on the site.



## **Call History**

View call history data for users and numbers on the site. Call history can be exported for analysis and use apart from the dashboard.



#### **Notes**

Add and edit notes for administrators on the site.