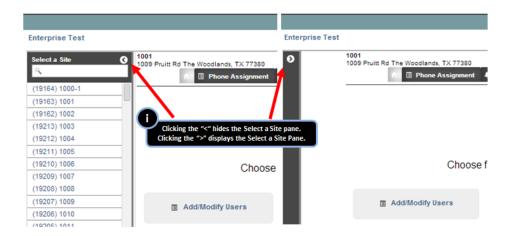

# Using My Site

# **My Site Dashboard Overview**

The My Site dashboard provides the BroadCloud PBX customer Administrator a portal for managing users, features, and devices for a specific site. This tool also provides a reporting mechanism for call history, as well as a notes facility.

# **General Use Tips**

# Common elements throughout the My Site layout:

Menu tabs with icon and hover-over text



#### **Drop-down Menus**

For the Site Services and User Features, quickly navigate to the specific feature you are managing.



#### Collapsible site list

Hide or display the site selection list.



#### Collapsible left-hand menu

For tabs with menu buttons on the left side of the panel, hide or display these selections as needed.



## Consistent method of opening line items for editing

When presented with multiple line items, users select the row for that item, then click the edit button.



# Collapsible editing panes

Conserve screen space by hiding the editing pane.



## **Tabbed panes in editing windows**

Clearly labeled and usable means of selecting different panes within editing screens.



#### Customizable table view

Sort, show/hide, or rearrange order of columns in a table.



#### Search table



#### Filter columns

Filter contents of the column. Uses fuzzy logic to find the text search string anywhere within the table. Clear filters resets the view.



#### On-scr