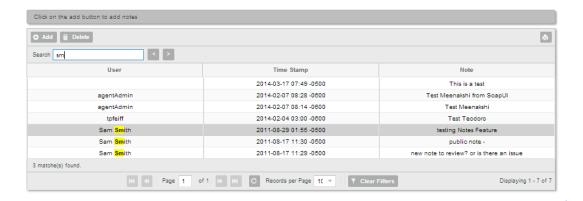

For the Site Services and User Features, quickly navigate to the specific feature you are managing.



#### Collapsible site list

Hide or display the site selection list.



#### Collapsible left-hand menu

For tabs with menu buttons on the left side of the panel, hide or display these selections as needed.



## Consistent method of opening line items for editing

When presented with multiple line items, users select the row for that item, then click the edit button.



# Collapsible editing panes

Conserve screen space by hiding the editing pane.



## **Tabbed panes in editing windows**

Clearly labeled and usable means of selecting different panes within editing screens.



#### Customizable table view

Sort, show/hide, or rearrange order of columns in a table.



#### Search table



#### Filter columns

Filter contents of the column. Uses fuzzy logic to find the text search string anywhere within the table. Clear filters resets the view.



#### On-screen help.

Find help with the feature/function you are performing by clicking the button.

Manage Table size, page viewed, and refresh data

Select number of records to view, navigate page number, and refresh table data.



# **Overview of Menu Tabs**

#### Home

Quick links to common tasks



#### **Phone Assignment**

Create users and assign them telephone numbers, stations, and phones. Manage user profiles, extension, and reset passwords. Bulk site assignment functions are available.



#### **Device Management**

View list of phones and clients assigned to the site. Manage and view status of phones.



## **Site Se