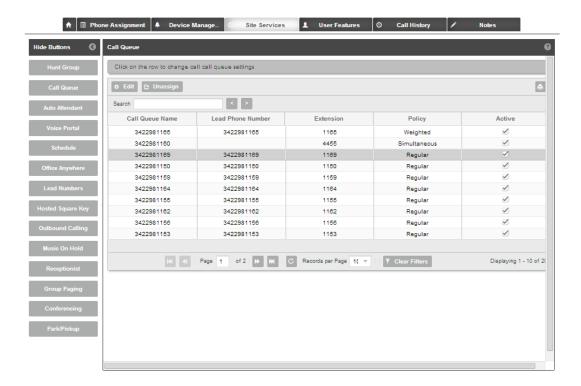

## **Site Services**

Configure and manage services, features, and calling plans available to the site.