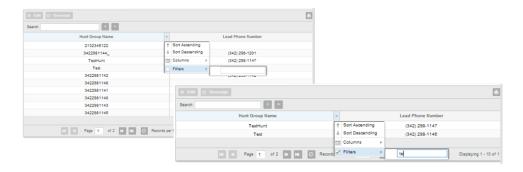

#### Customizable table view

Sort, show/hide, or rearrange order of columns in a table.

#### Search table

#### Filter columns

Filter contents of the column. Uses fuzzy logic to find the text search string anywhere within the table. Clear filters resets the view.