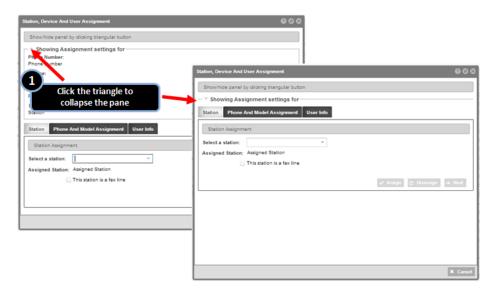

# Collapsible editing panes

Conserve screen space by hiding the editing pane.

## **Tabbed panes in editing windows**

Clearly labeled and usable means of selecting different panes within editing screens.