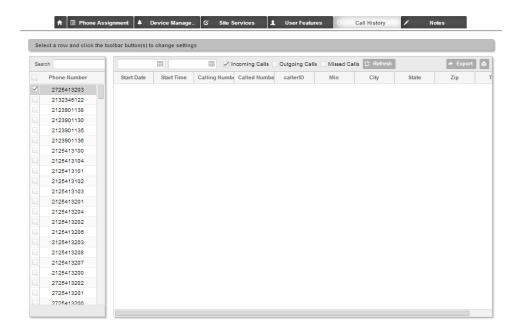

## **Call History**

View call history data for users and numbers on the site. Call history can be exported for analysis and use apart from the dashboard.