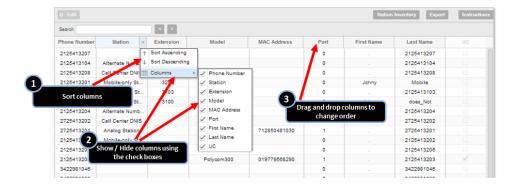

#### Customizable table view

Sort, show/hide, or rearrange order of columns in a table.

#### Search table

#### Filter columns

Filter contents of the column. Uses fuzzy logic to find the text search string anywhere within the table. Clear filters resets the view.