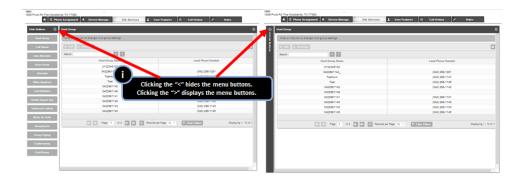

#### Collapsible left-hand menu

For tabs with menu buttons on the left side of the panel, hide or display these selections as needed.