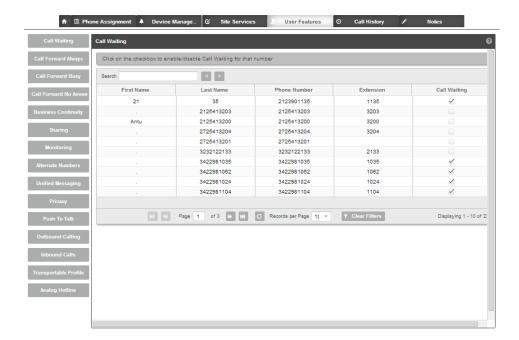

# **User Features**

Edit features and calling plans for specific users on the site.