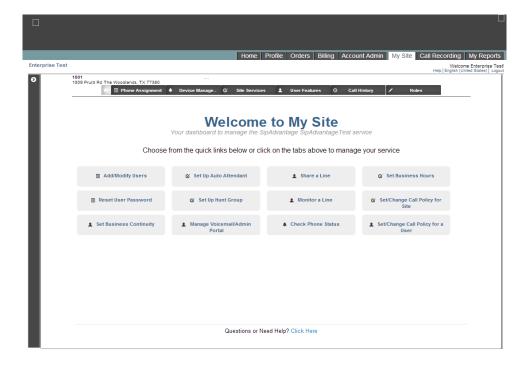

# **My Site Dashboard Overview**

The My Site dashboard provides the BroadCloud PBX customer Administrator a portal for managing users, features, and devices for a specific site. This tool also provides a reporting mechanism for call history, as well as a notes facility.

# **Overview of Menu Tabs**

#### Home

Quick links to common tasks

#### **Phone Assignment**

Create users and assign them telephone numbers, stations, and phones. Manage user profiles, extension, and reset passwords. Bulk site assignment functions are available.

#### **Device Management**

View list of phones and clients assigned to the site. Manage and view status of phones.

## **Site Services**

Configure and manage services, features, and calling plans available to the site.

# **User Features**

Edit features and calling plans for specific users on the site.

## **Call History**

View call history data for users and numbers on the site. Call history can be exported for analysis and use apart from the dashboard.

#### **Notes**

Add and edit notes for administrators on the site.