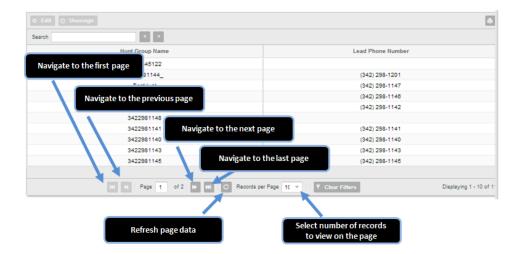

#### On-screen help.

Find help with the feature/function you are performing by clicking the button.

Manage Table size, page viewed, and refresh data

Select number of records to view, navigate page number, and refresh table data.