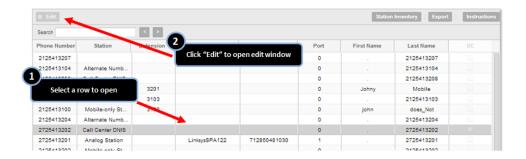

## Consistent method of opening line items for editing

When presented with multiple line items, users select the row for that item, then click the edit button.