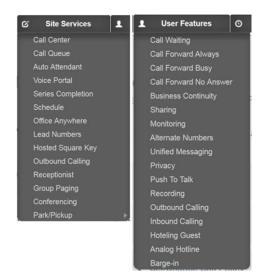

#### **Drop-down Menus**

For the Site Services and User Features, quickly navigate to the specific feature you are managing.

## **Site Services**

Configure and manage services, features, and calling plans available to the site.

# **User Features**

Edit features and calling plans for specific users on the site.