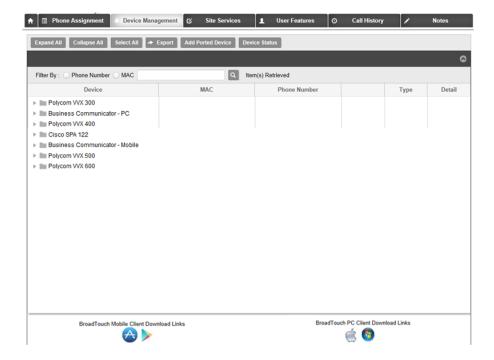

#### **Device Management**

View list of phones and clients assigned to the site. Manage and view status of phones.